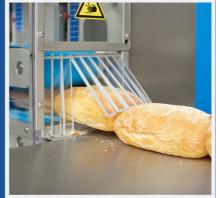

# BBS - VE BREAD ROLL AND BAGUETTE SLICER

Effective cutting machine for the snack production

efficient
hinge cut
complete cut

# **KEY FEATURES**

- synchronised upper and lower belt drive
- large product quantity realisable
- product-friendly processing
- precise cutting even of sensitive products (Hamburger buns ect.)
- machine design for easy and thorough cleaning