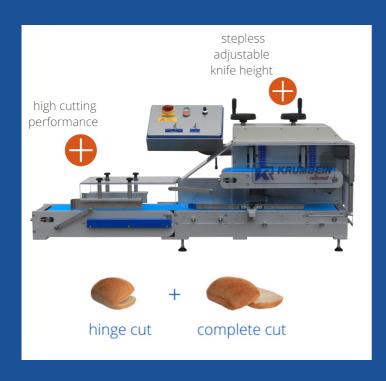

# BBS - VE BREAD ROLL AND BAGUETTE SLICER

Effective cutting machine for the snack production

efficient
hinge cut
complete cut

## **BENEFITS**

- compact slicer with great performance
- table machine
- perfect cutting results
- precise cut also for sensitive products
- variable speed infeed for sensitive products
- adjustable to product requirements
- cutting without risk of injury
- precise and controlled cutting
- low noise

# **KEY FEATURES**

- synchronised upper and lower belt drive
- large product quantity realisable
- product-friendly processing
- precise cutting even of sensitive products (Hamburger buns ect.)
- machine design for easy and thorough cleaning