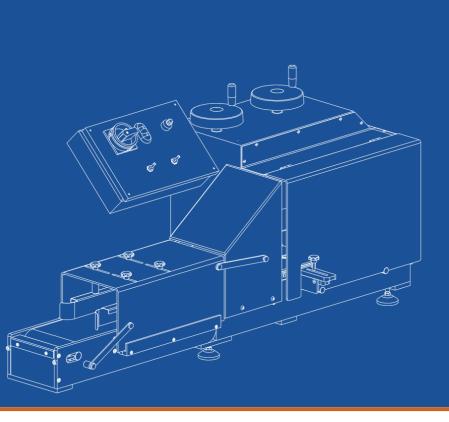

# **KEY FEATURES**

- synchronised upper and lower belt drive
- large product quantity realisable
- product-friendly processing
- precise cutting even of sensitive products (Hamburger buns ect.)
- machine design for easy and thorough cleaning

#### **AVAILABLE OPTIONS**

- splitting unit (separates the upper part of the product from the lower part)
- infeed guides for cutting with different cutting angles (30° / 45°)