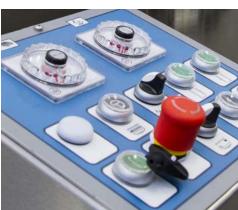

- Commands on mobile panels with two timers, setting of work time with automatic shift from 1st to 2nd speed.
- Selector to reverse bowl movement.
- Impulse buttons to rotate the bowl and remove product.
- Selector to activate second bowl speed.
- Right/Left dumping selector.
- Dumping control with hold-to-run buttons.