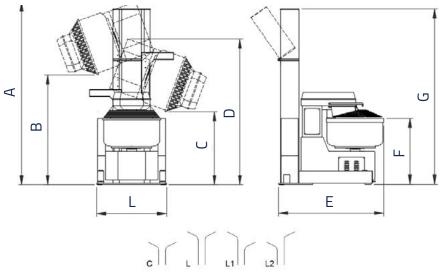

### **TECHNICAL DATA**

| I ECHINICAE DATA                                            |   |     |         |          |          |
|-------------------------------------------------------------|---|-----|---------|----------|----------|
| MODEL                                                       |   |     | ASR 200 | ASR 250  | ASR 300  |
| Dough capacity (min./max) *                                 |   | kg  | 10/200  | 15/250   | 20/300   |
| Flour capacity (min./max) *                                 |   | kg  | 6/125   | 9/150    | 12/185   |
| Water capacity (min./max) *                                 |   | lt  | 4/75    | 6/100    | 8/115    |
| Bowl volume                                                 |   | lt  | 285     | 380      | 470      |
| % water/flour minimum                                       |   | %   | 50      | 50       | 50       |
| Spiral turns 1st / 2nd speed (50/60Hz)                      |   | rpm | 86/170  | 86/170   | 86/170   |
| Bowl turns 1st / 2nd speed (50/60Hz)                        |   | rpm | 9/18    | 9/18     | 9/18     |
| Motors power 1st/2nd speed                                  |   | kw  | 4.6/7.4 | 7.1/12.1 | 7.1/12.1 |
| Current drawn V 230/400                                     |   | А   | 27.5/16 | 44/26    | 44/26    |
| Spiral bar diameter                                         |   | mm  | 48      | 60       | 60       |
| Total height (machine during discharging phase "L")         | А | mm  | 3000    | 3000     | 3000     |
| Maximum discharging height                                  | В | mm  | 1780    | 1780     | 1730     |
| Minimum discharging height                                  | С | mm  | 1180    | 1130     | 1080     |
| Total height (Machine in discharge with lifters in C model) | D | mm  | 2400    | 2400     | 2400     |
| Total depth                                                 | Е | mm  | 1710    | 1820     | 1920     |
| Height from bowl edge (machine to the ground)               | F | mm  | 1010    | 1040     | 1060     |
| Total height (machine to the ground)                        | G | mm  | 2840    | 2840     | 2840     |
| Total width                                                 | L | mm  | 1150    | 1150     | 1150     |
| Net weight                                                  |   | Kg  | 1580    | 1670     | 1720     |