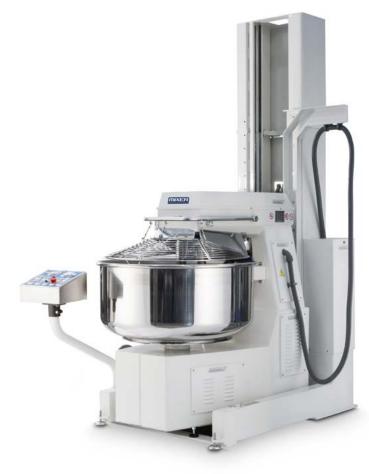

## **DUMPING SPIRAL MIXER** ON TWO SIDES

PROFESSIONAL

## SPIRAL MIXER WITH DUMPING ON TWO SIDES

#### STANDARD FFATURES

- Painted steel structure.
- Possibility to dump the bowl on table (1,2 m approx.) or on divider (1.7 m approx.) on right and left (to specify together with premises height).
- Hydraulic lifting system.
- Stainless steel bowl, spiral tool, contrast column and security guard.
- Two independent motors with two-speed for spiral and bowl.
- Bowl's motion given by pulleys and V-belts.
- Bowl thrust rollers.