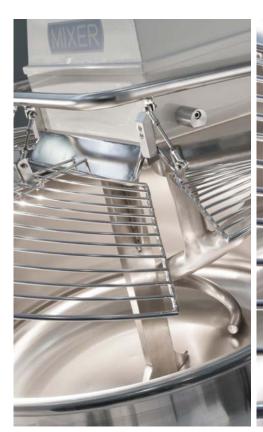

#### STANDARD FFATURES

- Painted steel structure.
- Possibility to dump the bowl on table (1,2 m approx.) or on divider (1.7 m approx.) on right and left (to specify together with premises height).
- Hydraulic lifting system.
- Stainless steel bowl, spiral tool, contrast column and security guard.
- Two independent motors with two-speed for spiral and bowl.
- Bowl's motion given by pulleys and V-belts.
- Bowl thrust rollers.

- Commands on mobile panels with two timers, setting of work time with automatic shift from 1st to 2nd speed.
- Selector to reverse bowl movement.
- Impulse buttons to rotate the bowl and remove product.
- Selector to activate second bowl speed.
- Right/Left dumping selector.
- Dumping control with hold-to-run buttons.