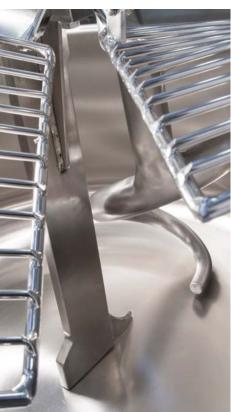

#### STANDARD FFATURES

- Painted steel structure.
- Possibility to dump the bowl on table (1,2 m approx.) or on divider (1.7 m approx.) on right and left (to specify together with premises height).
- Hydraulic lifting system.
- Stainless steel bowl, spiral tool, contrast column and security guard.
- Two independent motors with two-speed for spiral and bowl.
- Bowl's motion given by pulleys and V-belts.
- Bowl thrust rollers.