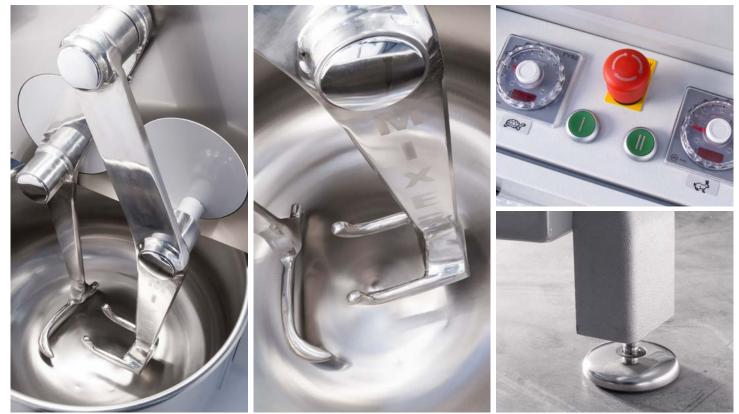

#### STANDARD FEATURES

- Painted steel rack raised from the ground on 4 adjustable feet.
- Bowl, arms and safety-guard made of stainless steel.

Movement transmitted by pulleys and V-belts with gear motor in oil bath.
Protection against overload and overvoltage.

#### COMMANDS PANE

- IBT BASIC :
- Run button 1st speed
- Run button 2nd speed
- Emergency stop button