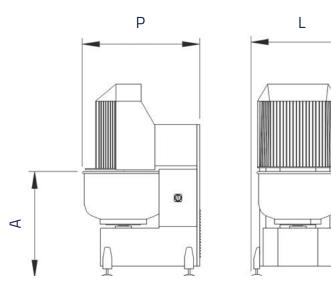

#### **TECHNICAL DATA**

| MODEL                                      |      | IBT/50  | IBT/100 | IBT/130 | IBT/150 |
|--------------------------------------------|------|---------|---------|---------|---------|
| Dough capacity (min./max) *                | kG   | 5/45    | 8/90    | 10/130  | 10/150  |
| Flour capacity (min./max) *                | kg   | 3/28    | 5/56    | 6/80    | 6/90    |
| Water capacity (min./max) *                | lt   | 2/17    | 3/34    | 4/50    | 4/60    |
| Bowl volume                                | lt   | 70      | 150     | 200     | 230     |
| % water/flour minimum                      | %    | 55      | 55      | 55      | 55      |
| Twin arms turns 1st / 2nd speed (50/60 Hz) | rpm  | 37/55   | 31/62   | 31/62   | 31/62   |
| Bowl turns 1st / 2nd speed (50/60Hz)       | rpm  | 7/11    | 6/12    | 6/12    | 6/12    |
| Motor power 1st / 2nd speed                | kw   | 1.5/2.2 | 3/4,4   | 3/4,4   | 3/4.4   |
| Current drawn V 230 / 400                  | A    | 8.5/6   | 14/10   | 14/10   | 16/10   |
| Height from bowl edge                      | A mm | 750     | 890     | 910     | 960     |
| Total depth                                | P mm | 770     | 1000    | 1110    | 1110    |
| Total width                                | L mm | 750     | 860     | 910     | 910     |
| Total height                               | H mm | 1380    | 1650    | 1700    | 1700    |
| Net weight                                 | kg   | 380     | 610     | 640     | 655     |