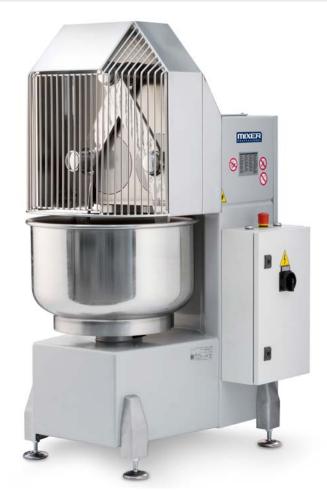

## PROFESSIONAL

#### STANDARD FEATURES

- Painted steel rack raised from the ground on 4 adjustable feet.
- Bowl, arms and safety-guard made of stainless steel.

Movement transmitted by pulleys and V-belts with gear motor in oil bath.
Protection against overload and overvoltage.

#### COMMANDS PANE

- IBT BASIC :
- Run button 1st speed
- Run button 2nd speed
- Emergency stop button